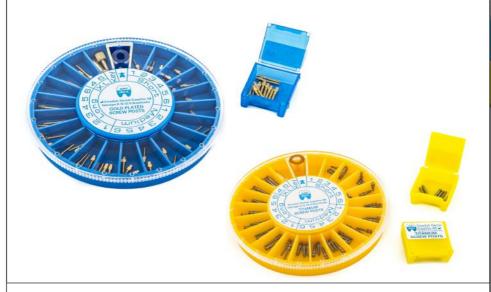

## SCIEW posts gold plated or titanium

Root canal screws conical shaped to avoid unwanted wedge effect. Electrolytically plated with a thick layer of 24k gold. Available in 6 sizes and 4 length.

| Size | 1    | 2    | 3    | 4    | 5    | 6    |                    |
|------|------|------|------|------|------|------|--------------------|
| S    | 0    | 0    | 0    | 0    | 0    | 0    | Short 8,0 mm       |
| М    | 0    | 0    | 0    | 0    | 0    | 0    | Medium 9,5 mm      |
| L    | 0    | 0    | 0    | 0    | 0    | 0    | Long 12,0 mm       |
| XL   |      |      |      | 0    |      | 0    | Extra long 14,0 mm |
| Ø    | 1,05 | 1,20 | 1,35 | 1,50 | 1,65 | 1,80 | Dimension          |

- ASSORTMENT BOX OF 60 PCS GOLD PLATED or TITANIUM 3 pcs of 20 sizes, cross key and hallow key
- ASSORTMENT BOX OF 120 PCS GOLD PLATED or TITANIUM

swe

dent

6 pcs of 20 sizes, cross key and hallow key

- ASSORTMENT BOX OF 240 PCS GOLD PLATED or TITANIUM 12 pcs of 20 sizes, cross key and hollow key
- REFILL BOX GOLD PLATED
  Box of 12 pcs one size
- REFILL BOX GOLD TITANIUM Box of 6 pcs one size