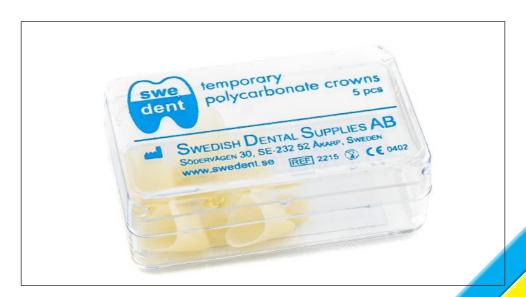

### ARBONATE CROWNS

Art. no. 2198. Anteriors and Premolars in 60 different sizes. Ass. box of 360 crowns, with mould guides.

Art. nr. 2215. Refill box of 5 crowns of any mould or size.

| The following packages are avilable: |                                                      |  |  |  |
|--------------------------------------|------------------------------------------------------|--|--|--|
| Art.nr.                              |                                                      |  |  |  |
| 2190                                 | Anteriors and Premolars in 60 different sizes        |  |  |  |
|                                      | ass. box of 180 crowns without mould guides.         |  |  |  |
| 2195                                 | Anteriors and Premolars in 60 different sizes ass.   |  |  |  |
|                                      | box of 180 crowns, with mould guides.                |  |  |  |
| 2198                                 | Anteriors and Premolars in 60 different sizes ass.   |  |  |  |
|                                      | box of 360 crowns, with mould guides.                |  |  |  |
| 2215                                 | <b>Refill box</b> of 5 crowns of any mould and size. |  |  |  |
| 2220                                 | Loose crowns in bulk, min 100 crowns each            |  |  |  |
|                                      | number.                                              |  |  |  |