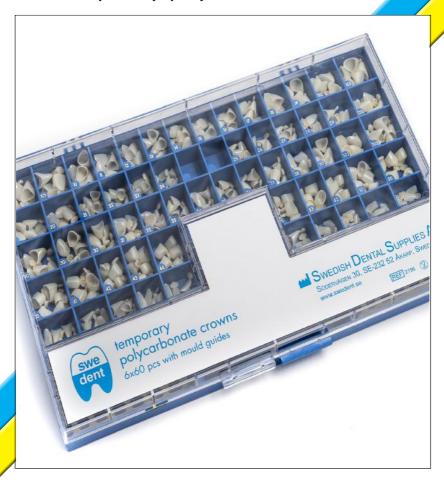

## temporary polycarbonate crowns

# TEMPORARY POLYCA

Art. no. 2195. Anteriors and Premolars in 60 different sizes. Ass. box of 180 crowns, with mould guides.

Art. no. 2190. Anteriors and Premolars in 60 different sizes. Ass. box of 180 crowns, without mould guides.

### ARBONATE CROWNS

Art. no. 2198. Anteriors and Premolars in 60 different sizes. Ass. box of 360 crowns, with mould guides.

Art. nr. 2215. Refill box of 5 crowns of any mould or size.

The crowns are made of non-toxic polycarbonate. This plastic is due to its molecule structure extremely unsusceptible, even to the strain of important temperature changes and other physical or chemical influences. These very flexible and thin crowns can be cut, formed, bent, and pressed without breaking or ripping. They form stable compounds with all acrylates and ZnO-tooth cements. Further these polycarbonate crowns are superior because of their good cervical fit, precise anatomy and shade stability.