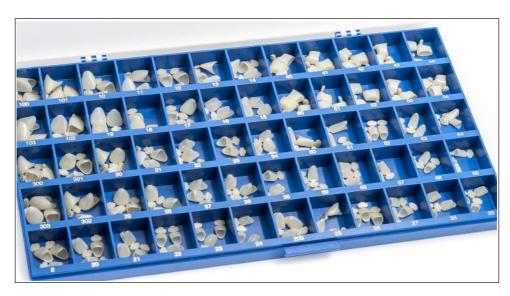

#### **MOULD GUIDES**

| Description             | CROWN no |    |            |    |    |     |     |
|-------------------------|----------|----|------------|----|----|-----|-----|
| Upper Right Centrals    | 14       | 13 | 12         | 11 | 10 | 101 | 100 |
| Upper Left Centrals     | 15       | 16 | 1 <i>7</i> | 18 | 19 | 102 | 103 |
| Upper Right Laterals    | 24       | 23 | 22         | 21 | 20 | 2   |     |
| Upper Left Laterals     | 25       | 26 | 27         | 28 | 29 | 200 |     |
| Upper Right Cuspids     | 34       | 33 | 32         | 31 | 30 | 301 | 300 |
| Upper Left Cuspids      | 35       | 36 | 37         | 38 | 39 | 302 | 303 |
| Lower Anteriors (long)  | 64       | 63 | 62         | 61 | 60 |     |     |
| Lower Anteriors (short) | 65       | 66 | 67         | 68 | 69 |     |     |
| Biscupids (large)       | 44       | 43 | 42         | 41 | 40 |     |     |
| Biscupids (small)       | 54       | 53 | 52         | 51 | 50 |     |     |