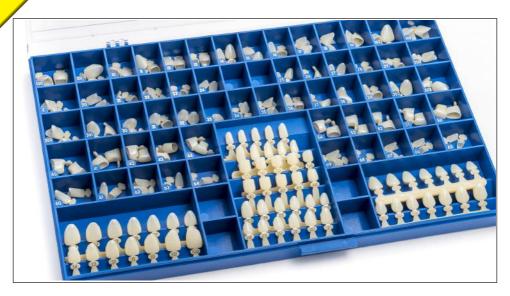

#### **MOULD GUIDES**

| Description             | CROWN no |    |            |    |    |     |     |
|-------------------------|----------|----|------------|----|----|-----|-----|
| Upper Right Centrals    | 14       | 13 | 12         | 11 | 10 | 101 | 100 |
| Upper Left Centrals     | 15       | 16 | 1 <i>7</i> | 18 | 19 | 102 | 103 |
| Upper Right Laterals    | 24       | 23 | 22         | 21 | 20 | 2   |     |
| Upper Left Laterals     | 25       | 26 | 27         | 28 | 29 | 200 |     |
| Upper Right Cuspids     | 34       | 33 | 32         | 31 | 30 | 301 | 300 |
| Upper Left Cuspids      | 35       | 36 | 37         | 38 | 39 | 302 | 303 |
| Lower Anteriors (long)  | 64       | 63 | 62         | 61 | 60 |     |     |
| Lower Anteriors (short) | 65       | 66 | 67         | 68 | 69 |     |     |
| Biscupids (large)       | 44       | 43 | 42         | 41 | 40 |     |     |
| Biscupids (small)       | 54       | 53 | 52         | 51 | 50 |     |     |