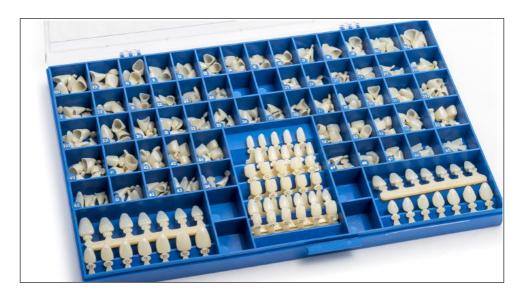

# TEMPORARY POLYCA

Art. no. 2195. Anteriors and Premolars in 60 different sizes. Ass. box of 180 crowns, with mould guides.

Art. no. 2190. Anteriors and Premolars in 60 different sizes. Ass. box of 180 crowns, without mould guides.

### ARBONATE CROWNS

Art. no. 2198. Anteriors and Premolars in 60 different sizes. Ass. box of 360 crowns, with mould guides.

Art. nr. 2215. Refill box of 5 crowns of any mould or size.

| The following packages are avilable: |                                                      |  |  |  |
|--------------------------------------|------------------------------------------------------|--|--|--|
| Art.nr.                              |                                                      |  |  |  |
| 2190                                 | Anteriors and Premolars in 60 different sizes        |  |  |  |
|                                      | ass. box of 180 crowns without mould guides.         |  |  |  |
| 2195                                 | Anteriors and Premolars in 60 different sizes ass.   |  |  |  |
|                                      | box of 180 crowns, with mould guides.                |  |  |  |
| 2198                                 | Anteriors and Premolars in 60 different sizes ass.   |  |  |  |
|                                      | box of 360 crowns, with mould guides.                |  |  |  |
| 2215                                 | <b>Refill box</b> of 5 crowns of any mould and size. |  |  |  |
| 2220                                 | Loose crowns in bulk, min 100 crowns each            |  |  |  |
|                                      | number.                                              |  |  |  |